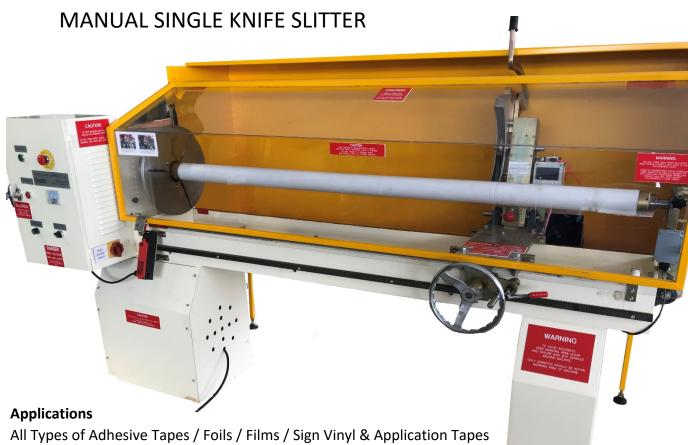

Capacity
Max Log Roll Width: 1600mm / 1900mm (J860*i*L)

Mandrel Core I/D: 76mm (3") / 25.4mm (1" Optional)

Max Log Roll Diameter: 305mm (12")

Knife (Standard) Single Bevel 330mm / 3mm Width Knife Coolant Venturi Spray System (Optional)

## **Specifications**

Slitting Method Circular Knife

Method to Grip Materia: Expanding Section of Mandrel to grip I/D of core

Indexing Rack & Pinion System with Carriage Lock and Electronic Readout

Electrical Supply All machines are wired for Australian 240V / 50Hz / 10A

Safety Electrical Interlocked Guards to AS4024

Length 2500mm (J860*i*) / 2900mm (J860*i*L)

Machine Depth 1100mm Machine Height 1650mm

Machine Weight 350 kg (Approx.)